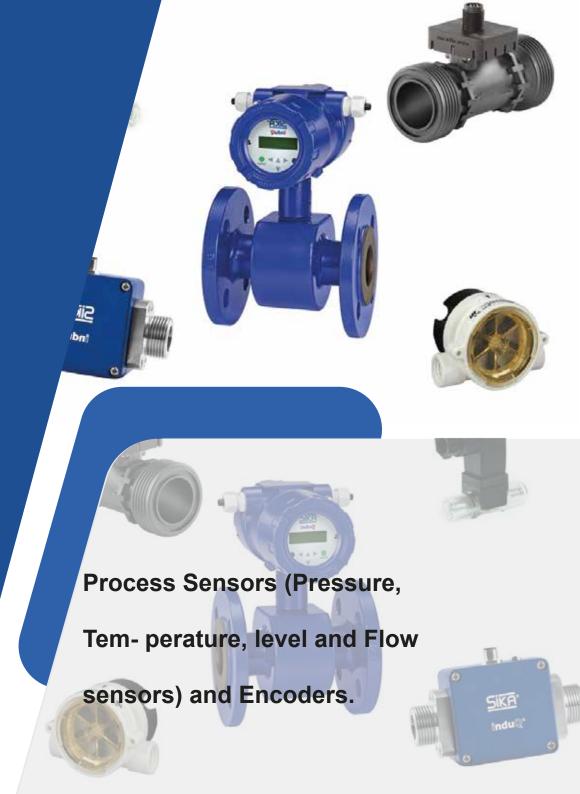

# Sensors & Flow Switches

Position sensors (Inductive, Capacitive & Magnetic Sensors and Photoelectric / Laser/Fork/Ultra- sonic sensors).

#### Other Automation Components

Voltage, Current

& Frequency Monitoring

Relays.

**Liquid Level Control** 

instruments.

**Pressure and** 

Temperatureswitches

and transmitters.